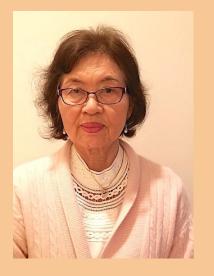

# YASUKO SPENCE

Renowned Japanese Ikebana and Calligraphy artist, retired Japanese instructor at University of Rochester